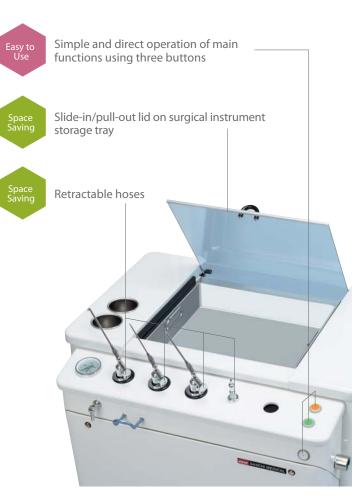

Easy to Use All-in-one unit with casters. Lamp and pole are included as standard. Microscope (option) can be mounted on the lamp pole.

Highly reliable mechanism

Can be installed on just 65 cm x 52 cm floor space.