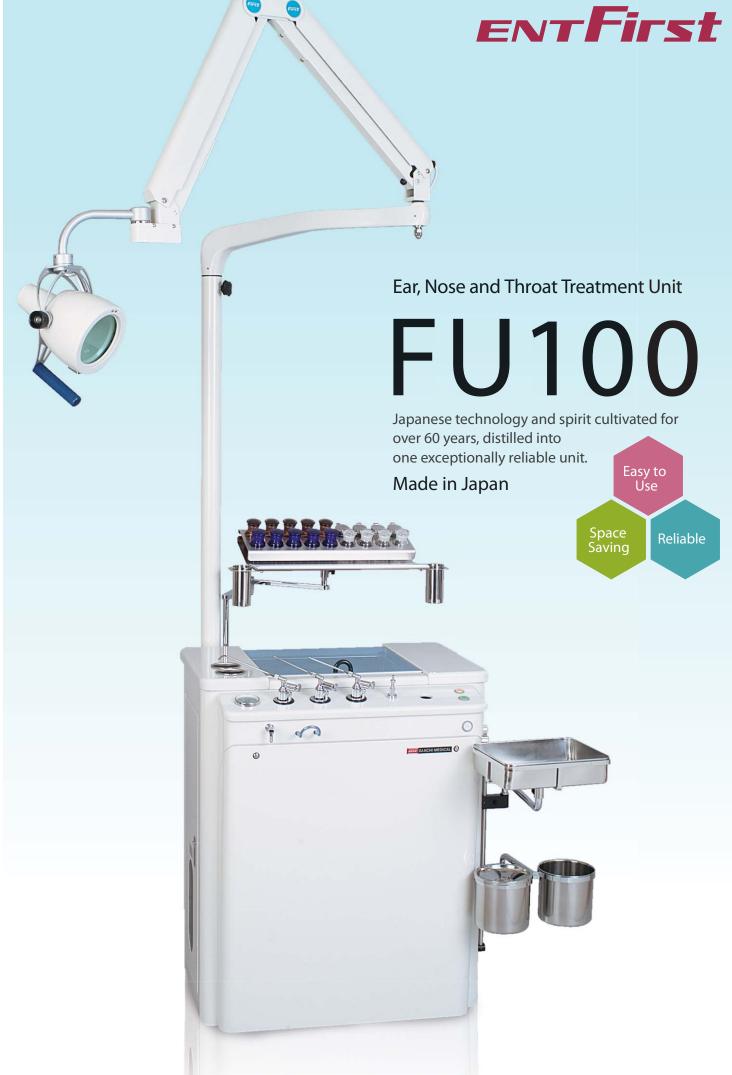

Clean, convenient spray (Autoclavable, nozzle detachable from the spray main body with 90 degree rotation.)

Ear, Nose and Throat Treatment Unit

FU100

FU100 fulfils the needs of all medical staff and patients. FU100 is manufactured with pride of "Made in Japan" and our confidence. The simple and smart design puts patients at ease. The outstanding operation and quality assure medical staff satisfaction and safety.

Easy to Use All-in-one unit with casters. Lamp and pole are included as standard. Microscope (option) can be mounted on the lamp pole.

Highly reliable mechanism

Can be installed on just 65 cm x 52 cm floor space.

Specifications

| Spray device           | Cotton-covered silicone tube (antibacterial) / free-joint type (Straight: 2 Curved: 1) | 3 |
|------------------------|----------------------------------------------------------------------------------------|---|
| Suction device         | Oil-free suction motor                                                                 | 1 |
|                        | Cotton-covered silicone tube (antibacterial) with pulley (Option: Exterior loop type)  | 1 |
|                        | Hard glass secretion bottle (3-liter)                                                  | 1 |
| Ventilation air device | Push-button type                                                                       | 1 |
| Air supply             | Oil-free compressor                                                                    | 1 |
|                        | Stainless steel tank                                                                   | 1 |
|                        | Automatic drain system                                                                 | 1 |
| Laryngealmirror heater | Hot air blower (with thermostat and temperature fuse)                                  | 1 |
| Lamp*                  | Heat-absorbing glass, double arm type<br>Pole diameter 49 mm                           |   |
| Unit Material          | Body (steel/melamine coating)<br>Top panel (artificial marble)                         |   |
| Dimensions             | 650 (W) × 530 (D) × 800 (H) mm<br>(Max 2,450 (H) mm when lamp is attached)             |   |
| Weight                 | 94 kg (When lamp is attached)                                                          |   |
| Rated voltage          | AC 230 V ±10 % 50 Hz                                                                   |   |
| Consumption current    | 7 A                                                                                    |   |